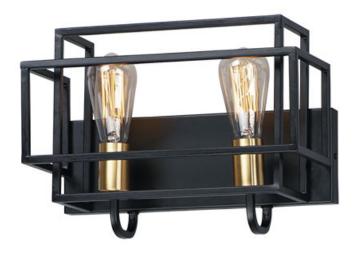

## PRODUCT DESCRIPTION

A geometric design constructed of square steel tubing that is finished in a Matte Black and accented with Satin Brass. Add a Vintage bulb for a Restoration look or a Globe lamp for a Contemporary approach. Whatever design you desire this collection will make it happen at a price that will make you smile.

#### **FINISHES OPTION**

Black / Satin Brass

## MATERIAL

Steel