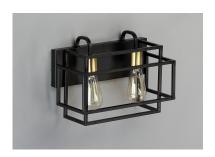

## PRODUCT DESCRIPTION

A geometric design constructed of square steel tubing that is finished in a Matte Black and accented with Satin Brass. Add a Vintage bulb for a Restoration look or a Globe lamp for a Contemporary approach. Whatever design you desire this collection will make it happen at a price that will make you smile.

#### **FINISHES OPTION**

Black / Satin Brass

## MATERIAL

Steel