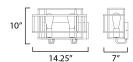

#### **MEASUREMENTS**

DIMENSION : 14.25" W x 10" H x 7" Ext **BACK PLATE** : 14.25" W x 4.75" H x 3.75" HCO

HANGING WEIGHT : 4.41 lb

**LAMPING** 

INPUT VOLTAGE : 120V

: 2 x 60W Incandescent E26 Medium , 120W Total **BULB** 