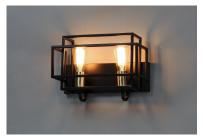

## PRODUCT DESCRIPTION

A geometric design constructed of square steel tubing that is finished in a Matte Black and accented with Satin Brass. Add a Vintage bulb for a Restoration look or a Globe lamp for a Contemporary approach. Whatever design you desire this collection will make it happen at a price that will make you smile.

**BULB INCLUDED** : (Not Included)

DIMMABLE : Yes LIGHTING\_DIRECTION: Up/Down