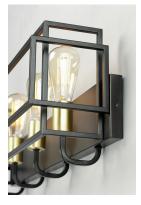

## **PRODUCT DESCRIPTION**

A geometric design constructed of square steel tubing that is finished in a Matte Black and accented with Satin Brass. Add a Vintage bulb for a Restoration look or a Globe lamp for a Contemporary approach. Whatever design you desire this collection will make it happen at a price that will make you smile.

## LAMPING

INPUT VOLTAGE :120V BULB **BULB INCLUDED** DIMMABLE :Yes

LIGHTING\_DIRECTION : Up/Down

: 7.28 lb

: 4 x 60W Incandescent E26 Medium , 240W Total : (Not Included)

: 28.5" W x 10" H x 7" Ext

**FINISHES OPTION** 