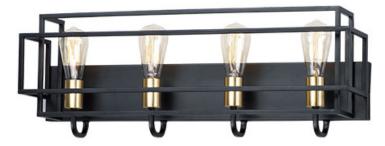

## **PRODUCT DESCRIPTION**

A geometric design constructed of square steel tubing that is finished in a Matte Black and accented with Satin Brass. Add a Vintage bulb for a Restoration look or a Globe lamp for a Contemporary approach. Whatever design you desire this collection will make it happen at a price that will make you smile.

## LAMPING

INPUT VOLTAGE :120V BULB **BULB INCLUDED** DIMMABLE :Yes

LIGHTING\_DIRECTION : Up/Down

: 7.28 lb

: 4 x 60W Incandescent E26 Medium , 240W Total : (Not Included)

: 28.5" W x 10" H x 7" Ext

**FINISHES OPTION** 