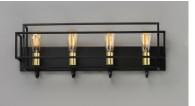

## **PRODUCT DESCRIPTION**

A geometric design constructed of square steel tubing that is finished in a Matte Black and accented with Satin Brass. Add a Vintage bulb for a Restoration look or a Globe lamp for a Contemporary approach. Whatever design you desire this collection will make it happen at a price that will make you smile.

## LAMPING

INPUT VOLTAGE :120V BULB **BULB INCLUDED** DIMMABLE :Yes

LIGHTING\_DIRECTION : Up/Down

: 7.28 lb

: 4 x 60W Incandescent E26 Medium , 240W Total : (Not Included)

: 28.5" W x 10" H x 7" Ext

**FINISHES OPTION** 