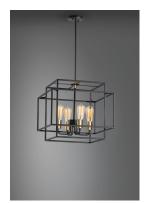

### **PRODUCT DESCRIPTION**

A geometric design constructed of square steel tubing that is finished in a Matte Black and accented with Satin Brass. Add a Vintage bulb for a Restoration look or a Globe lamp for a Contemporary approach. Whatever design you desire this collection will make it happen at a price that will make you smile.

#### **FINISHES OPTION**

Black / Satin Brass