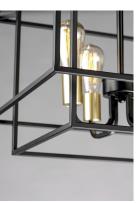

### **PRODUCT DESCRIPTION**

A geometric design constructed of square steel tubing that is finished in a Matte Black and accented with Satin Brass. Add a Vintage bulb for a Restoration look or a Globe lamp for a Contemporary approach. Whatever design you desire this collection will make it happen at a price that will make you smile.

# **MEASUREMENTS**

DIMENSION : 17.75" L x 17.75" W x 16.75" H

MAX OAH : 62.75" OAH

: 4.75" W x 0.75" H x 4.75" L CANOPY

: 11.9 lb HANGING WEIGHT

**LAMPING** 

INPUT VOLTAGE : 120V

BULB : 4 x 60W Incandescent E26 Medium , 240W Total