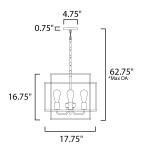

# **MEASUREMENTS**

DIMENSION : 17.75" L x 17.75" W x 16.75" H

MAX OAH : 62.75" OAH

: 4.75" W x 0.75" H x 4.75" L CANOPY

: 11.9 lb HANGING WEIGHT

**LAMPING** 

INPUT VOLTAGE : 120V

BULB : 4 x 60W Incandescent E26 Medium , 240W Total