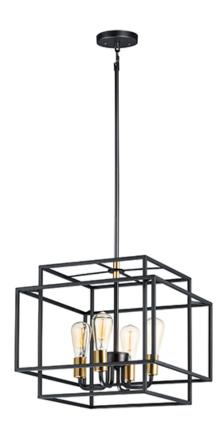

### **PRODUCT DESCRIPTION**

A geometric design constructed of square steel tubing that is finished in a Matte Black and accented with Satin Brass. Add a Vintage bulb for a Restoration look or a Globe lamp for a Contemporary approach. Whatever design you desire this collection will make it happen at a price that will make you smile.

#### **FINISHES OPTION**

Black / Satin Brass