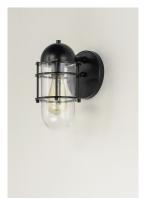

# **PRODUCT DESCRIPTION**

The nautically inspired Seaside collection plays off circular elements with a dome shaped hood multiple flat rings and a circular back plate. An elongated ovular Clear glass shade twist locks onto the fixture for convenient maintenance. Available in Black or Weathered Zinc, this collection is perfect for both industrial and nautical environments. Pair with Edison filament bulbs to complete the look.

#### **FINISHES OPTION**

Weathered Zinc