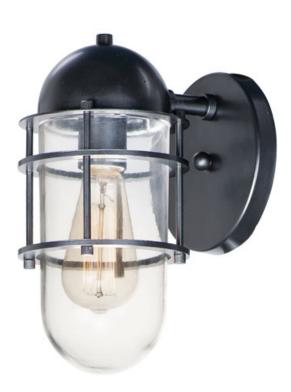

# **PRODUCT DESCRIPTION**

The nautically inspired Seaside collection plays off circular elements with a dome shaped hood multiple flat rings and a circular back plate. An elongated ovular Clear glass shade twist locks onto the fixture for convenient maintenance. Available in Black or Weathered Zinc, this collection is perfect for both industrial and nautical environments. Pair with Edison filament bulbs to complete the look.

# **MEASUREMENTS** DIMENSION

: 5.5" W x 11" H x 7.25" Ext **BACK PLATE** : 6" W x 6" H x 4.25" HCO

HANGING WEIGHT : 3.1 lb

LAMPING

INPUT VOLTAGE :120V

BULB : 1 x 60W Incandescent E26 Medium, 60W Total

BULB INCLUDED : (Not Included)

# **GLASS**

Clear CL

### MATERIAL

Aluminum, Glass