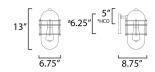

# **MEASUREMENTS**

DIMENSION : 6.75" W x 13" H x 8.75" Ext BACK PLATE : 6.75" W x 6.75" H x 5" HCO

HANGING WEIGHT : 5.5 lb

LAMPING

INPUT VOLTAGE : 120V

BULB : 1 x 60W Incandescent E26 Medium , 60W Total

BULB INCLUDED : (Not Included)