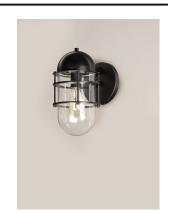

# PRODUCT DESCRIPTION

The nautically inspired Seaside collection plays off circular elements with a dome shaped hood multiple flat rings and a circular back plate. An elongated ovular Clear glass shade twist locks onto the fixture for convenient maintenance. Available in Black or Weathered Zinc, this collection is perfect for both industrial and nautical environments. Pair with Edison filament bulbs to complete the look.

# GLASS

Clear CL

### MATERIAL

Aluminum, Glass