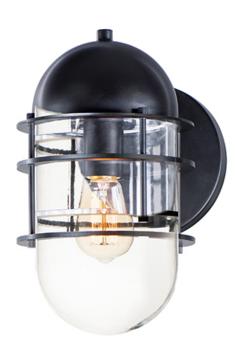

# PRODUCT DESCRIPTION

The nautically inspired Seaside collection plays off circular elements with a dome shaped hood multiple flat rings and a circular back plate. An elongated ovular Clear glass shade twist locks onto the fixture for convenient maintenance. Available in Black or Weathered Zinc, this collection is perfect for both industrial and nautical environments. Pair with Edison filament bulbs to complete the look.

# GLASS

Clear CL

### MATERIAL

Aluminum, Glass