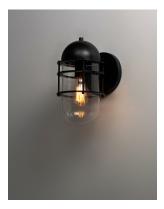

# PRODUCT DESCRIPTION

The nautically inspired Seaside collection plays off circular elements with a dome shaped hood multiple flat rings and a circular back plate. An elongated ovular Clear glass shade twist locks onto the fixture for convenient maintenance. Available in Black or Weathered Zinc, this collection is perfect for both industrial and nautical environments. Pair with Edison filament bulbs to complete the look.

# GLASS

Clear CL

### MATERIAL

Aluminum, Glass