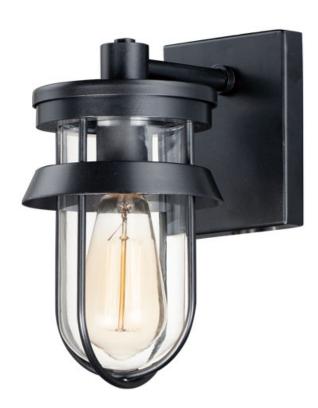

#### **PRODUCT DESCRIPTION**

A squared off interpretation of coastal outdoor lighting, Breakwater features a flat top shade and an angular ring to shade and direct the light. Constructed of all aluminum materials which are then powder coated with an exterior paint in your choice of Black or Weathered Zinc. The Clear glass diffusers cleverly twist lock into the frame for a clean and secure installation.

#### **MEASUREMENTS**

: 5.75" W x 10" H x 7.75" Ext DIMENSION **BACK PLATE** : 4.75" W x 6" H x 3" HCO

HANGING WEIGHT : 2.86 lb

**LAMPING** 

INPUT VOLTAGE : 120V

BULB : 1 x 60W Incandescent E26 Medium, 60W Total

### **GLASS**

Clear CL

#### MATERIAL

Aluminum, Glass