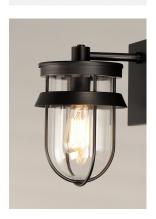

#### **PRODUCT DESCRIPTION**

A squared off interpretation of coastal outdoor lighting, Breakwater features a flat top shade and an angular ring to shade and direct the light. Constructed of all aluminum materials which are then powder coated with an exterior paint in your choice of Black or Weathered Zinc. The Clear glass diffusers cleverly twist lock into the frame for a clean and secure installation.

### **GLASS**

Clear CL