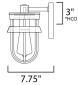

# 10' 5.75"

\*height from center of outlet to the top of the fixture

#### **MEASUREMENTS**

: 5.75" W x 10" H x 7.75" Ext DIMENSION **BACK PLATE** : 4.75" W x 6" H x 3" HCO

HANGING WEIGHT : 2.86 lb

**LAMPING** 

INPUT VOLTAGE : 120V

BULB : 1 x 60W Incandescent E26 Medium, 60W Total