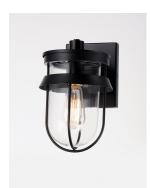

#### **PRODUCT DESCRIPTION**

A squared off interpretation of coastal outdoor lighting, Breakwater features a flat top shade and an angular ring to shade and direct the light. Constructed of all aluminum materials which are then powder coated with an exterior paint in your choice of Black or Weathered Zinc. The Clear glass diffusers cleverly twist lock into the frame for a clean and secure installation.

#### **FINISHES OPTION**

Weathered Zinc