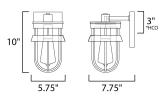

\*height from center of outlet to the top of the fixture

## MEASUREMENTS

DIMENSION BACK PLATE HANGING WEIGHT

LAMPING INPUT VOLTAGE BULB

: 5.75" W x 10" H x 7.75" Ext : 4.75" W x 6" H x 3" HCO : 2.86 lb

:120V : 1 x 60W Incandescent E26 Medium , 60W Total BULB INCLUDED : (Not Included) LIGHTING\_DIRECTION : Down