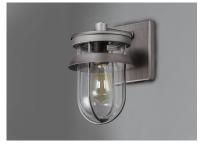

## **PRODUCT DESCRIPTION**

A squared off interpretation of coastal outdoor lighting, Breakwater features a flat top shade and an angular ring to shade and direct the light. Constructed of all aluminum materials which are then powder coated with an exterior paint in your choice of Black or Weathered Zinc. The Clear glass diffusers cleverly twist lock into the frame for a clean and secure installation.

## FINISHES OPTION

Black Weathered Zinc

GLASS Clear CL

MATERIAL Aluminum, Glass

RATINGS cETLus Wet Location

ADDITIONAL INSTALL UP/DOWN: Down OPERATING TEMPERATURE: -20°C (-4°F), 40°C (104°F)

Always consult a qualified electrician before installing any lighting product.