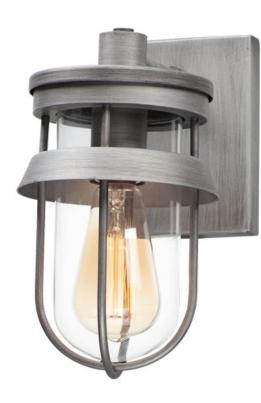

## **PRODUCT DESCRIPTION**

A squared off interpretation of coastal outdoor lighting, Breakwater features a flat top shade and an angular ring to shade and direct the light. Constructed of all aluminum materials which are then powder coated with an exterior paint in your choice of Black or Weathered Zinc. The Clear glass diffusers cleverly twist lock into the frame for a clean and secure installation.

## FINISHES OPTION

Black Weathered Zinc

GLASS Clear CL

MATERIAL Aluminum, Glass

RATINGS cETLus Wet Location

ADDITIONAL INSTALL UP/DOWN: Down OPERATING TEMPERATURE: -20°C (-4°F), 40°C (104°F)

Always consult a qualified electrician before installing any lighting product.