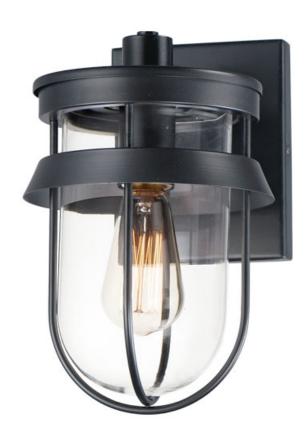

## **PRODUCT DESCRIPTION**

A squared off interpretation of coastal outdoor lighting, Breakwater features a flat top shade and an angular ring to shade and direct the light. Constructed of all aluminum materials which are then powder coated with an exterior paint in your choice of Black or Weathered Zinc. The Clear glass diffusers cleverly twist lock into the frame for a clean and secure installation.

# **GLASS**

Clear CL

### MATERIAL

Aluminum, Glass