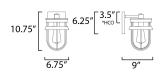

# **MEASUREMENTS**

: 6.75" W x 10.75" H x 9" Ext DIMENSION **BACK PLATE** : 5" W x 6.25" H x 3.5" HCO

HANGING WEIGHT : 3.96 lb

**LAMPING** 

INPUT VOLTAGE : 120V

BULB : 1 x 60W Incandescent E26 Medium, 60W Total