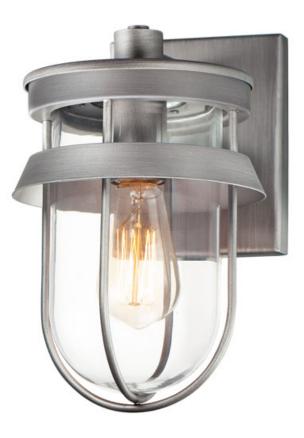

## **PRODUCT DESCRIPTION**

A squared off interpretation of coastal outdoor lighting, Breakwater features a flat top shade and an angular ring to shade and direct the light. Constructed of all aluminum materials which are then powder coated with an exterior paint in your choice of Black or Weathered Zinc. The Clear glass diffusers cleverly twist lock into the frame for a clean and secure installation.