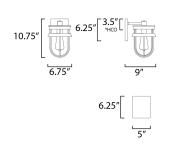

## MEASUREMENTS

| DIMENSION                 | : 6.75" W x 10.75" H x 9" Ext                 |
|---------------------------|-----------------------------------------------|
| BACK PLATE                | : 5" W x 6.25" H x 3.5" HCO                   |
| HANGING WEIGHT            | : 3.96 lb                                     |
| LAMPING                   |                                               |
| INPUT VOLTAGE             | : 120V                                        |
| BULB                      | : 1 x 60W Incandescent E26 Medium , 60W Total |
| BULB INCLUDED             | : (Not Included)                              |
| DIMMABLE                  | : Yes                                         |
| LIGHTING_DIRECTION : Down |                                               |