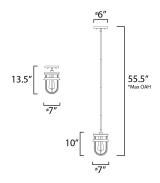

# **MEASUREMENTS**

DIMENSION : 7" L x 7" W x 10" H

MAX OAH : 55.5" OAH

CANOPY : 5" W x 0.75" H x 5" L

HANGING WEIGHT : 4.18 lb