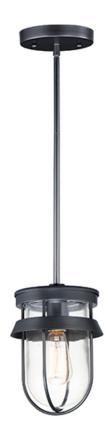

### **PRODUCT DESCRIPTION**

A squared off interpretation of coastal outdoor lighting, Breakwater features a flat top shade and an angular ring to shade and direct the light. Constructed of all aluminum materials which are then powder coated with an exterior paint in your choice of Black or Weathered Zinc. The Clear glass diffusers cleverly twist lock into the frame for a clean and secure installation.

### MATERIAL

Aluminum, Steel, Glass