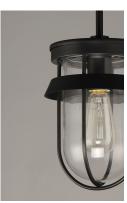

### **PRODUCT DESCRIPTION**

A squared off interpretation of coastal outdoor lighting, Breakwater features a flat top shade and an angular ring to shade and direct the light. Constructed of all aluminum materials which are then powder coated with an exterior paint in your choice of Black or Weathered Zinc. The Clear glass diffusers cleverly twist lock into the frame for a clean and secure installation.

## LAMPING

INPUT VOLTAGE : 120V

: 1 x 60W Incandescent E26 Medium, 60W Total

BULB INCLUDED : (Not Included)

DIMMABLE : Yes

# **GLASS**

Clear CL