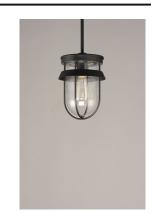

### **PRODUCT DESCRIPTION**

A squared off interpretation of coastal outdoor lighting, Breakwater features a flat top shade and an angular ring to shade and direct the light. Constructed of all aluminum materials which are then powder coated with an exterior paint in your choice of Black or Weathered Zinc. The Clear glass diffusers cleverly twist lock into the frame for a clean and secure installation.

### MATERIAL

Aluminum, Steel, Glass