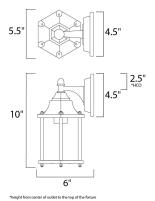

# **MEASUREMENTS**

DIMENSION : 5.5" W x 10" H x 6" Ext **BACK PLATE** : 4.5" W x 4.5" H x 2.5" HCO

HANGING WEIGHT : 1.65 lb