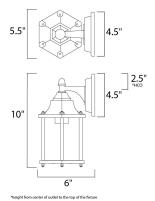

## **MEASUREMENTS**

: 5.5" W x 10" H x 6" Ext DIMENSION **BACK PLATE** : 4.5" W x 4.5" H x 2.5" HCO

HANGING WEIGHT : 1.65 lb

LAMPING

INPUT VOLTAGE : 120V

: 1 x 60W Incandescent E26 Medium , 60W Total BULB

BULB INCLUDED : (Not Included)