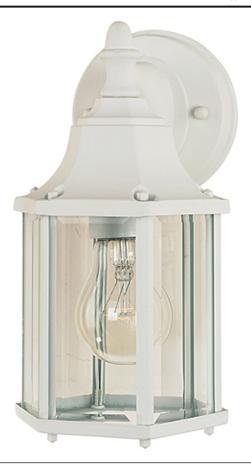

### **PRODUCT DESCRIPTION**

Maxim Lighting's commitment to both the residential lighting and the home building industries will assure you a product line focused on your basic lighting needs. With the Builder Cast collection you will find quality lighting that is well designed, well priced and readily available.

#### **FINISHES OPTION**

Empire Bronze

Rust Patina

White

**GLASS** 

Clear CL

MATERIAL

Die Cast Aluminum