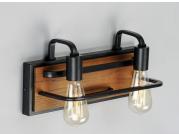

## **PRODUCT DESCRIPTION**

Featuring Black finished frames with Ashbury wood combining a Rustic look with a Contemporary flare. Your choice of lamp can either contemporize or industrialize this look. Versatile in its style and affordable in its price, this collection is a must have.

# :120V : 2 x 60W Incandescent E26 Medium , 120W Total : (Not Included)

**FINISHES OPTION** Black / Ashbury

MATERIAL Steel, Wood

RATINGS cULus Damp Location