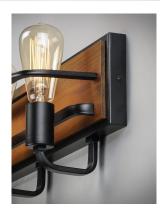

## **PRODUCT DESCRIPTION**

Featuring Black finished frames with Ashbury wood combining a Rustic look with a Contemporary flare. Your choice of lamp can either contemporize or industrialize this look. Versatile in its style and affordable in its price, this collection is a must have.

# :120V : 2 x 60W Incandescent E26 Medium , 120W Total : (Not Included)

**FINISHES OPTION** Black / Ashbury

MATERIAL Steel, Wood

RATINGS cULus Damp Location