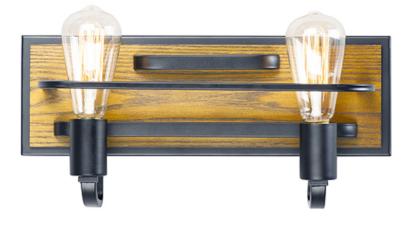

## **PRODUCT DESCRIPTION**

Featuring Black finished frames with Ashbury wood combining a Rustic look with a Contemporary flare. Your choice of lamp can either contemporize or industrialize this look. Versatile in its style and affordable in its price, this collection is a must have.

# :120V : 2 x 60W Incandescent E26 Medium , 120W Total : (Not Included)

**FINISHES OPTION** Black / Ashbury

MATERIAL Steel, Wood

RATINGS cULus Damp Location