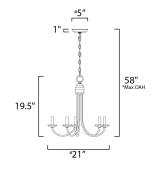

\*max overall height

# **MEASUREMENTS**

**DIMENSION** : 21" L x 21" W x 19.5" H

MAX OAH : 58" OAH

CANOPY : 5" W x 1" H x 5" L

HANGING WEIGHT : 7.72 lb