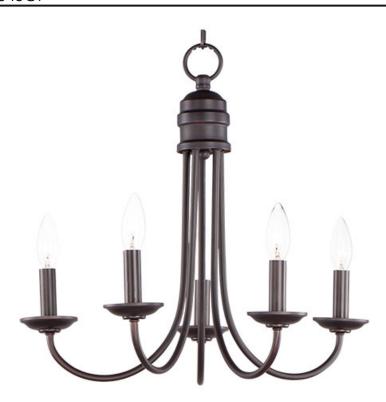

## PRODUCT DESCRIPTION

Modern style at a competitive price will make this collection the next builder standard. Tall profile Frost glass shades adorn a minimalistic frame in your choice of Satin Nickel or Oil Rubbed Bronze.

## LAMPING

INPUT VOLTAGE : 120V

BULB : 5 x 60W Incandescent E12 Candelabra , 300W Total

**BULB INCLUDED** : (Not Included)

DIMMABLE : Yes

# MATERIAL

Steel