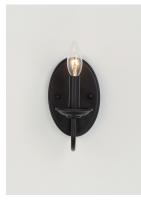

## **PRODUCT DESCRIPTION**

Modern style at a competitive price will make this collection the next builder standard. Tall profile Frost glass shades adorn a minimalistic frame in your choice of Satin Nickel or Oil Rubbed Bronze.

LIGHTING\_DIRECTION : Up

: 4.5" L x 4.5" W x 8" H x 7.5" Ext : 4.5" W x 6.75" H

: 0.75 lb

INPUT VOLTAGE :120V : 1 x 60W Incandescent E12 Candelabra , 60W Total : (Not Included)

MATERIAL Steel

RATINGS CULus Damp Location