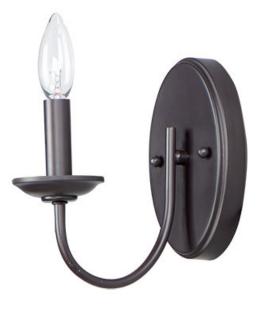

## **PRODUCT DESCRIPTION**

Modern style at a competitive price will make this collection the next builder standard. Tall profile Frost glass shades adorn a minimalistic frame in your choice of Satin Nickel or Oil Rubbed Bronze.

LIGHTING\_DIRECTION : Up

: 4.5" L x 4.5" W x 8" H x 7.5" Ext : 4.5" W x 6.75" H

: 0.75 lb

INPUT VOLTAGE :120V : 1 x 60W Incandescent E12 Candelabra , 60W Total : (Not Included)

MATERIAL Steel

RATINGS CULus Damp Location