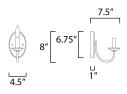

## MEASUREMENTS

HANGING WEIGHT

DIMENSION MAX OAH

LAMPING

BULB

**BULB INCLUDED** 

DIMMABLE

: Yes

LIGHTING\_DIRECTION : Up

: 4.5" L x 4.5" W x 8" H x 7.5" Ext : 4.5" W x 6.75" H

: 0.75 lb

INPUT VOLTAGE :120V : 1 x 60W Incandescent E12 Candelabra , 60W Total : (Not Included)

MATERIAL Steel

RATINGS CULus Damp Location