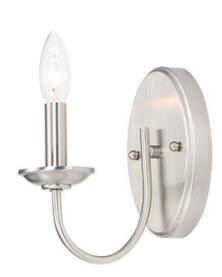

### **PRODUCT DESCRIPTION**

Modern style at a competitive price will make this collection the next builder standard. Tall profile Frost glass shades adorn a minimalistic frame in your choice of Satin Nickel or Oil Rubbed Bronze.