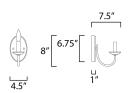

## **MEASUREMENTS**

**DIMENSION** : 4.5" L x 4.5" W x 8" H x 7.5" Ext

: 4.5" W x 6.75" H MAX OAH

HANGING WEIGHT : 0.75 lb

LAMPING

INPUT VOLTAGE : 120V

: 1 x 60W Incandescent E12 Candelabra, 60W BULB

Total