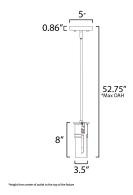

## **MEASUREMENTS**

DIMENSION : 3.5" L x 3.5" W x 8" H

MAX OAH : 52.75" OAH

CANOPY : 5" W x 0.86" H x 5" L

HANGING WEIGHT : 2.16 lb