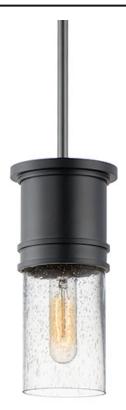

#### PRODUCT DESCRIPTION

Sharp lines as a cylindrical metal cup supports matching glasses in your choice of Satin White etched glass or Clear Seedy glass. A clean and transitional design, these mini pendants easily coordinate with more traditional environments with a rejuvenating young approach to design. Available in Satin Brass, Satin Nickel, or Matte Black with your choice of glass. Pair the clear glass shades with tubular filament lamps to complete the look.

#### **FINISHES OPTION**

Black
Satin Brass
Satin Nickel

### GLASS

Seedy CD

# MATERIAL

Steel + Glass