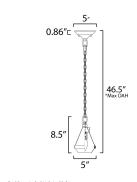

# **MEASUREMENTS**

DIMENSION : 5" L x 5" W x 8.5" H

MAX OAH : 46.5" OAH

CANOPY : 5" W x 0.86" H x 5" L

HANGING WEIGHT : 3.04 lb