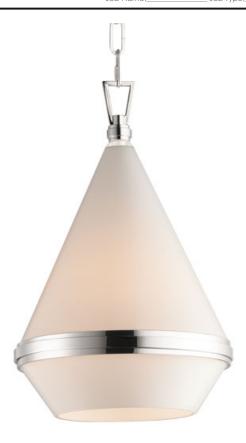

### PRODUCT DESCRIPTION

A glossy White glass shade, conical in form, is combined with sharp-lined bands of metal finished in your choice of Polished Nickel or Satin Brass to create a pyramid of softly diffused light. Squared off trapezoidal chain loops connect to squared chain links allowing for over ten feet of adjustment. Though modern with its angular form, this pendant applies traditional metalwork details to create a timeless piece perfect for over a kitchen island or bedside.