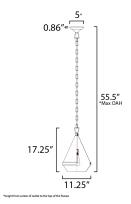

## **MEASUREMENTS**

DIMENSION : 11.25" L x 11.25" W x 17.25" H

MAX OAH : 55.5" OAH

CANOPY : 5" W x 0.86" H x 5" L

HANGING WEIGHT : 6.64 lb