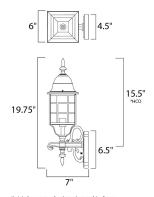

# **MEASUREMENTS**

DIMENSION : 6" W x 19.75" H x 7" Ext : 4.5" W x 6.5" H x 15.5" HCO **BACK PLATE** 

HANGING WEIGHT : 2.42 lb