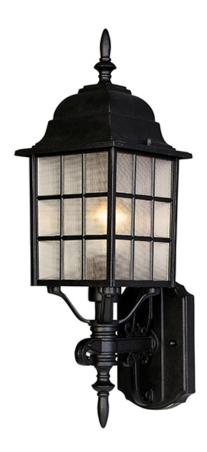

# **PRODUCT DESCRIPTION**

North Church is an early American style from Maxim Lighting International in Black, Pewter, or Rust Patina finish.