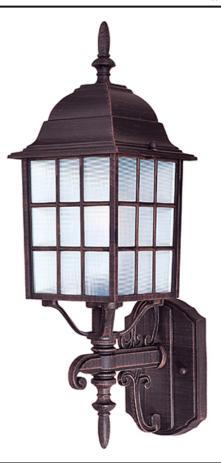

## **PRODUCT DESCRIPTION**

North Church is an early American style from Maxim Lighting International in Black, Pewter, or Rust Patina finish.

## LAMPING INPUT VOLTAGE : 120V

: 1 x 60W Incandescent E26 Medium , 60W Total BULB INCLUDED : (Not Included) DIMMABLE :Yes

Rust Patina

GLASS Frosted FT

MATERIAL Die Cast Aluminum

RATINGS cULus Wet Location