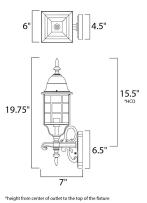

## **MEASUREMENTS** DIMENSION

BACK PLATE

BULB

: 6" W x 19.75" H x 7" Ext : 4.5" W x 6.5" H x 15.5" HCO HANGING WEIGHT : 2.42 lb