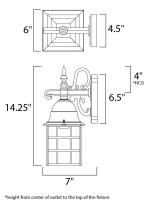

## MEASUREMENTS DIMENSION

LAMPING

 DIMENSION
 : 6" W x 14.25" H x 7" Ext

 BACK PLATE
 : 4.5" W x 6.5" H x 4" HCO

HANGING WEIGHT : 2.42 lb

INPUT VOLTAGE : 120V

BULB: 1 x 60W Incandescent E26 Medium , 60W TotalBULB INCLUDED: (Not Included)