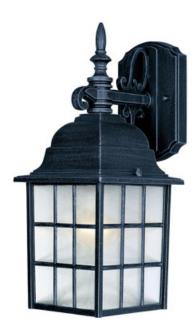

## PRODUCT DESCRIPTION

North Church is an early American style from Maxim Lighting International in Black, Pewter, or Rust Patina finish.

## MEASUREMENTS DIMENSION

LAMPING

 DIMENSION
 : 6" W x 14.25" H x 7" Ext

 BACK PLATE
 : 4.5" W x 6.5" H x 4" HCO

HANGING WEIGHT : 2.42 lb

INPUT VOLTAGE : 120V

BULB: 1 x 60W Incandescent E26 Medium , 60W TotalBULB INCLUDED: (Not Included)

BULB INCLUDED : (Not Included) DIMMABLE : Yes FINISHES OPTION

GLASS Frosted FT

MATERIAL Die Cast Aluminum

RATINGS cULus Wet Location

ADDITIONAL OPERATING TEMPERATURE: -20°C (-4°F), 40°C (104°F)

Always consult a qualified electrician before installing any lighting product.