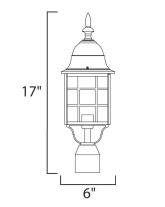

## **PRODUCT DESCRIPTION**

North Church is an early American style from Maxim Lighting International in Black, Pewter, or Rust Patina finish.

HANGING WEIGHT

DIMENSION

BULB

: 6" W x 17" H : 2.42 lb

- LAMPING INPUT VOLTAGE : 120V : 1 x 60W Incandescent E26 Medium , 60W Total BULB INCLUDED : (Not Included)
- DIMMABLE :Yes