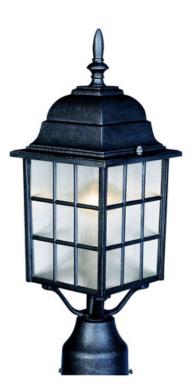

## **PRODUCT DESCRIPTION**

North Church is an early American style from Maxim Lighting International in Black, Pewter, or Rust Patina finish.

HANGING WEIGHT

DIMENSION

BULB

: 6" W x 17" H : 2.42 lb

- LAMPING INPUT VOLTAGE : 120V : 1 x 60W Incandescent E26 Medium , 60W Total BULB INCLUDED : (Not Included)
- DIMMABLE :Yes

## **FINISHES OPTION**

Black Rust Patina

GLASS Frosted FT

MATERIAL Die Cast Aluminum

RATINGS cULus Wet Location

ADDITIONAL OPERATING TEMPERATURE: -20°C (-4°F), 40°C (104°F)

Always consult a qualified electrician before installing any lighting product.