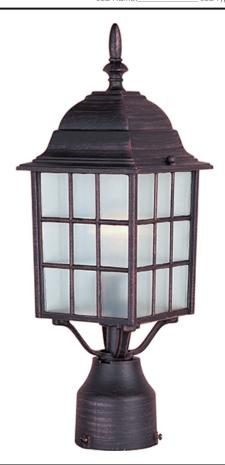

# **PRODUCT DESCRIPTION**

North Church is an early American style from Maxim Lighting International in Black, Pewter, or Rust Patina finish.

#### **FINISHES OPTION**

Rust Patina

## **GLASS**

Frosted FT

#### MATERIAL

Die Cast Aluminum