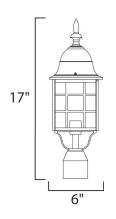

# **PRODUCT DESCRIPTION**

North Church is an early American style from Maxim Lighting International in Black, Pewter, or Rust Patina finish.



#### **MEASUREMENTS**

DIMENSION : 6" W x 17" H HANGING WEIGHT : 2.42 lb

## **LAMPING**

INPUT VOLTAGE : 120V

: 1 x 60W Incandescent E26 Medium , 60W Total

BULB INCLUDED : (Not Included)

DIMMABLE : Yes

#### **FINISHES OPTION**



Rust Patina

## **GLASS**

Frosted FT

#### MATERIAL

Die Cast Aluminum

#### **RATINGS**

cULus Wet Location









OPERATING TEMPERATURE: -20°C (-4°F), 40°C (104°F)

Always consult a qualified electrician before installing any lighting product.



WESTERN DISTRIBUTION CENTER (HEADQUARTER) 253 NORTH VINELAND AVE I CITY OF INDUSTRY, CA 91746

## **EASTERN DISTRIBUTION CENTER**