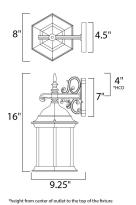

# **MEASUREMENTS**

DIMENSION : 8" W x 16" H x 9.25" Ext BACK PLATE : 4.5" W x 7" H x 4" HCO

HANGING WEIGHT : 4 lb

LAMPING

INPUT VOLTAGE : 120V

BULB : 1 x 60W Incandescent E26 Medium, 60W Total

BULB INCLUDED : (Not Included)