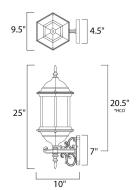

\*height from center of outlet to the top of the fixture

### **MEASUREMENTS**

: 9.5" W x 25" H x 10" Ext DIMENSION **BACK PLATE** : 4.5" W x 7" H x 20.5" HCO

HANGING WEIGHT : 5.64 lb