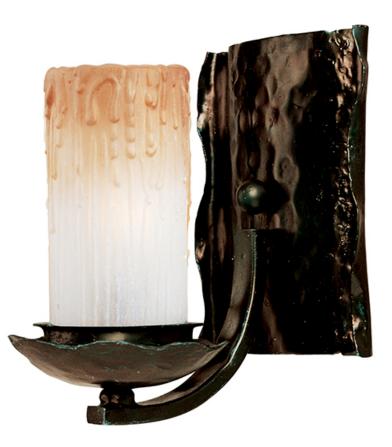

## **PRODUCT DESCRIPTION**

The hand crafted nature of this series is evident in the support rods which are masterfully forged twists finished in our Oiled Bronze finish. The Wilshire candle shades add an authentic touch to this look.

## FINISHES OPTION

GLASS Wilshire WS

MATERIAL Steel

RATINGS cETLus Dry Location