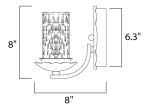

## MEASUREMENTS DIMENSION

MAX OAH

LAMPING

BULB

HANGING WEIGHT : 3.75 lb

INPUT VOLTAGE

**BULB INCLUDED** DIMMABLE

: 7.5" W x 8" H x 8" Ext : 5" W x 6.3" H