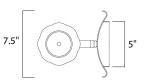

## MEASUREMENTS DIMENSION

MAX OAH

LAMPING

BULB

HANGING WEIGHT : 3.75 lb

INPUT VOLTAGE

**BULB INCLUDED** DIMMABLE

: 7.5" W x 8" H x 8" Ext : 5" W x 6.3" H