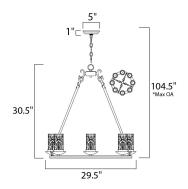

\*max overall height

# **MEASUREMENTS**

**DIMENSION** : 29.5" L x 29.5" W x 30.5" H

MAX OAH : 104.5" OAH CANOPY : 5" W x 1" H x 5" L

HANGING WEIGHT : 33.73 lb