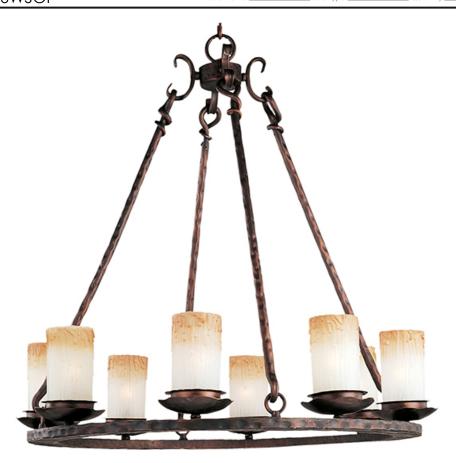

### **PRODUCT DESCRIPTION**

The hand crafted nature of this series is evident in the support rods which are masterfully forged twists finished in our Oiled Bronze finish. The Wilshire candle shades add an authentic touch to this look.

#### **GLASS**

Wilshire WS