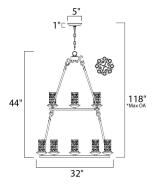

# **MEASUREMENTS**

DIMENSION : 32" W x 44" H MAX OAH : 118" OAH CANOPY : 5" W x 1" H x 5" L

HANGING WEIGHT : 49.83 lb

\*max overall height