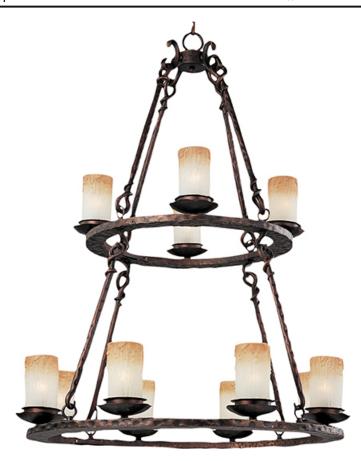

## PRODUCT DESCRIPTION

The hand crafted nature of this series is evident in the support rods which are masterfully forged twists finished in our Oiled Bronze finish. The Wilshire candle shades add an authentic touch to this look.

### **GLASS**

Wilshire WS

#### **FINISHES OPTION**

Oil Rubbed Bronze

#### MATERIAL

Steel