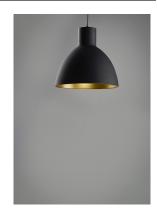

## **PRODUCT DESCRIPTION**

Spun metal shades in various sizes are perfect for budget installations. Available in Black with gold interior and Satin Nickle with white interior, these pendants are very stylish.