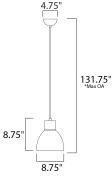

\*max overall height

# **MEASUREMENTS**

**DIMENSION** : 8.75" L x 8.75" W x 8.75" H

MAX OAH : 131.75" OAH

: 4.75" W x 2.25" H x 4.75" L CANOPY

HANGING WEIGHT : 2.16 lb