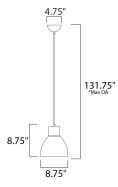

\*max overall height

## **MEASUREMENTS**

DIMENSION : 8.75" L x 8.75" W x 8.75" H

MAX OAH : 131.75" OAH

CANOPY : 4.75" W x 2.25" H x 4.75" L

HANGING WEIGHT : 2.16 lb