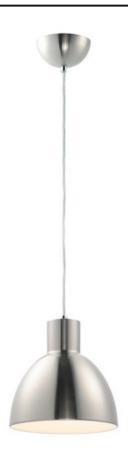

## PRODUCT DESCRIPTION

Spun metal shades in various sizes are perfect for budget installations. Available in Black with gold interior and Satin Nickle with white interior, these pendants are very stylish.