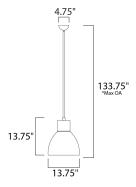

\*max overall height

## **MEASUREMENTS**

**DIMENSION** : 13.75" L x 13.75" W x 13.75" H

MAX OAH : 133.75" OAH

: 4.75" W  $\times\,2.25$ " H  $\times\,4.75$  L CANOPY

HANGING WEIGHT : 3.61 lb