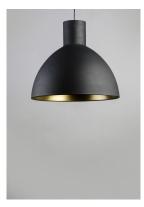

# **PRODUCT DESCRIPTION**

Spun metal shades in various sizes are perfect for budget installations. Available in Black with gold interior and Satin Nickle with white interior, these pendants are very stylish.