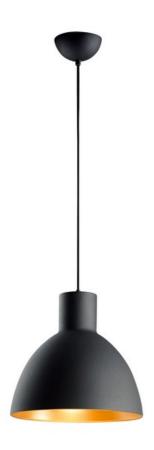

# **PRODUCT DESCRIPTION**

Spun metal shades in various sizes are perfect for budget installations. Available in Black with gold interior and Satin Nickle with white interior, these pendants are very stylish.