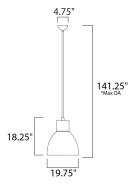

\*max overall height

## **MEASUREMENTS**

**DIMENSION** : 19.75" L x 19.75" W x 18.25" H

MAX OAH : 141.25" OAH

: 4.75" W x 2.25" H x 4.75" L CANOPY

HANGING WEIGHT : 7.83 lb