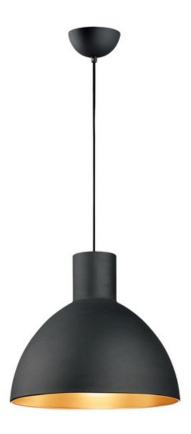

## **PRODUCT DESCRIPTION**

Spun metal shades in various sizes are perfect for budget installations. Available in Black with gold interior and Satin Nickle with white interior, these pendants are very stylish.