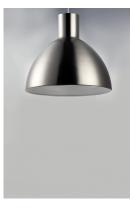

### **PRODUCT DESCRIPTION**

Spun metal shades in various sizes are perfect for budget installations. Available in Black with gold interior and Satin Nickle with white interior, these pendants are very stylish.

# MATERIAL

Steel