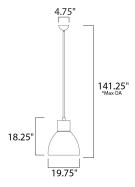

\*max overall height

## **MEASUREMENTS**

**DIMENSION** : 19.75" L x 19.75" W x 18.25" H

MAX OAH : 141.25" OAH

: 4.75" W x 2.25" H x 4.75" L CANOPY

HANGING WEIGHT : 7.83 lb