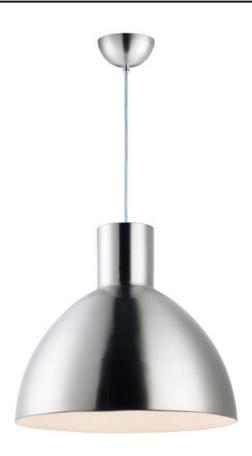

### **PRODUCT DESCRIPTION**

Spun metal shades in various sizes are perfect for budget installations. Available in Black with gold interior and Satin Nickle with white interior, these pendants are very stylish.

# MATERIAL

Steel