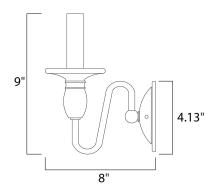

## MEASUREMENTS

DIMENSION MAX OAH HANGING WEIGHT

## LAMPING

INPUT VOLTAGE BULB **BULB INCLUDED** DIMMABLE

: 4.5" W x 9" H x 8" Ext : 4.13" W x 4.13" H : 1.12 lb

:120V : 1 x 60W Incandescent E12 Candelabra , 60W Total : (Not Included) : Yes LIGHTING\_DIRECTION : Up