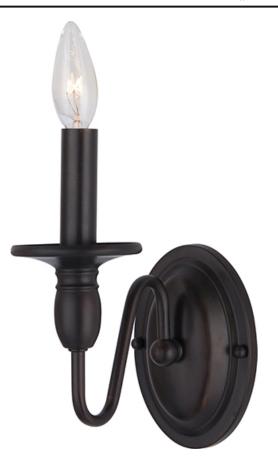

## **PRODUCT DESCRIPTION**

This unique collection offers candelabra styling with the decorative flexibility of a chandelier. Finished Oil Rubbed Bronze or Satin Nickel.

Oil Rubbed Bronze

MATERIAL Steel

RATINGS cETLus Damp Location