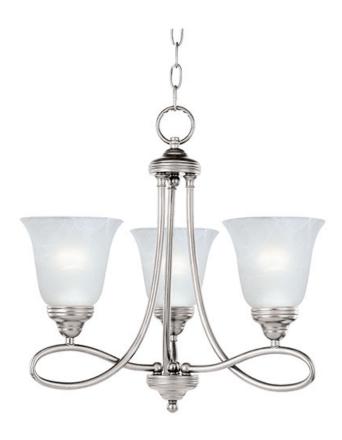

### PRODUCT DESCRIPTION

Beautifully flowing arms provide a clean, elegant look to this collection offered in Satin Nickel with Marbleized glass.

### MATERIAL

Steel, Glass