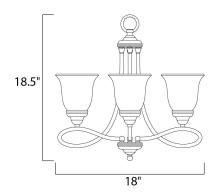

#### **MEASUREMENTS**

DIMENSION : 18" L x 18" W x 18.5" H

HANGING WEIGHT : 8.29 lb