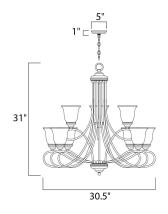

### **MEASUREMENTS**

DIMENSION : 30.5" L x 30.5" W x 31" H : 5" W x 1" H x 5" L CANOPY

HANGING WEIGHT : 16.53 lb