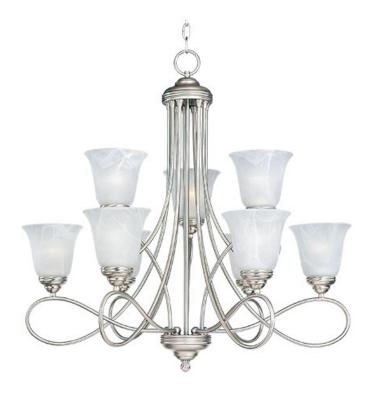

### **PRODUCT DESCRIPTION**

Beautifully flowing arms provide a clean, elegant look to this collection offered in Satin Nickel with Marbleized glass.