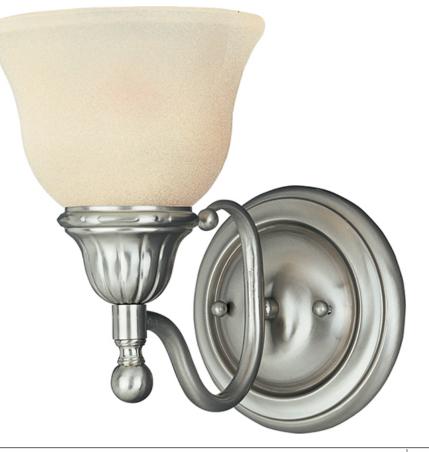

## **PRODUCT DESCRIPTION**

A beautifully styled collection offered in Satin Nickel or our popular Oil Rubbed Bronze finish.

## **FINISHES OPTION**

GLASS Soft Vanilla SV

MATERIAL Iron

RATINGS Dry Location