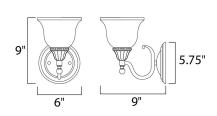

## MEASUREMENTS DIMENSION

MAX OAH

: 6" W x 9" H x 9" Ext : 5.67" W x 5.67" H

LAMPING INPUT VOLTAGE : 120V BULB BULB INCLUDED DIMMABLE

HANGING WEIGHT : 2.2 lb

> : 1 x 60W Incandescent E26 Medium , 60W Total : (Not Included) : Standard Dimmer