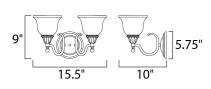

## MEASUREMENTS DIMENSION

BACK PLATE

: 15.5" W x 9" H x 10" Ext : 5.67" W x 5.67" H

LAMPING INPUT VOLTAGE : 120V BULB BULB INCLUDED DIMMABLE

HANGING WEIGHT : 4.41 lb

> : 2 x 60W Incandescent E26 Medium , 120W Total : (Not Included) :Yes