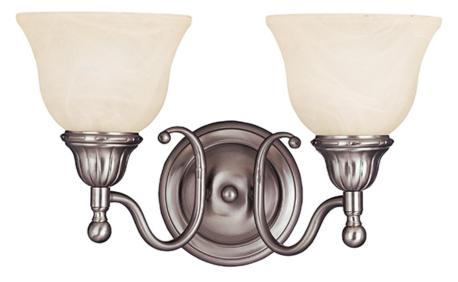

## **PRODUCT DESCRIPTION**

A beautifully styled collection offered in Satin Nickel or our popular Oil Rubbed Bronze finish.

## MEASUREMENTS DIMENSION

BACK PLATE

: 15.5" W x 9" H x 10" Ext : 5.67" W x 5.67" H

LAMPING INPUT VOLTAGE : 120V BULB BULB INCLUDED DIMMABLE

HANGING WEIGHT : 4.41 lb

> : 2 x 60W Incandescent E26 Medium , 120W Total : (Not Included) :Yes

GLASS Soft Vanilla SV

MATERIAL Steel

RATINGS cULus Damp Location

ADDITIONAL INSTALL UP/DOWN: Up/Down OPERATING TEMPERATURE: -20°C (-4°F), 40°C (104°F)

Always consult a qualified electrician before installing any lighting product.