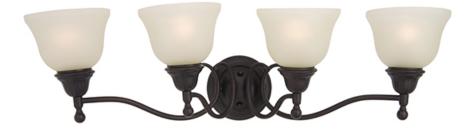

## **PRODUCT DESCRIPTION**

A beautifully styled collection offered in Satin Nickel or our popular Oil Rubbed Bronze finish.

: 4 x 60W Incandescent E26 Medium , 240W Total .UDED : (Not Included) E : Yes

**GLASS** Soft Vanilla SV

MATERIAL Steel

RATINGS cULus Damp Location

ADDITIONAL INSTALL UP/DOWN: Up/Down OPERATING TEMPERATURE: -20°C (-4°F), 40°C (104°F)