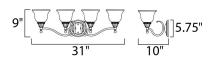

## MEASUREMENTS DIMENSION

**BACK PLATE** 

: 31" W x 9" H x 10" Ext : 5.67" W x 5.67" H

```
LAMPING
INPUT VOLTAGE : 120V
BULB : 4 x 6
BULB INCLUDED : (Not 1
DIMMABLE : Yes
```

HANGING WEIGHT : 7.7 Ib LAMPING INPUT VOLTAGE : 120V