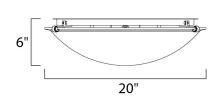

## **MEASUREMENTS**

DIMENSION : 20" L x 20" W x 6" H

HANGING WEIGHT : 8.38 lb

LAMPING

INPUT VOLTAGE :120V

: 4 x 60W Incandescent E26 Medium , 240W Total

BULB INCLUDED : (Not Included)

**DIMMABLE** : Yes