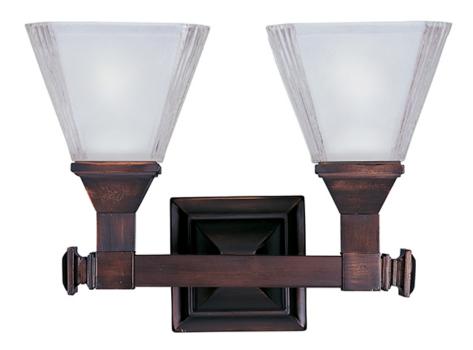

# PRODUCT DESCRIPTION

Classic and robust, the Brentwood series is constructed of rectangular tubing with decoratively defined end caps. The frosted glass features a stylized flair at the corners bringing traditional charm to the space installed.

# GLASS

Frosted FT

# MATERIAL

Steel, Glass