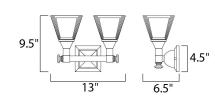

# **MEASUREMENTS**

DIMENSION : 13" W x 9.5" H x 6.5" Ext BACK PLATE : 4.5" W x 4.5" H x 7" HCO

HANGING WEIGHT : 4.62 lb