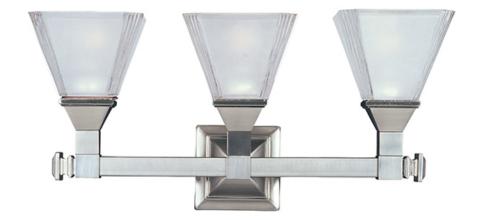

## PRODUCT DESCRIPTION

Classic and robust, the Brentwood series is constructed of rectangular tubing with decoratively defined end caps. The frosted glass features a stylized flair at the corners bringing traditional charm to the space installed.