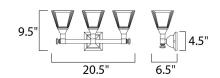

## **MEASUREMENTS**

**DIMENSION** : 20.5" W x 9.5" H x 6.5" Ext **BACK PLATE** : 4.5" W x 4.5" H x 7" HCO

HANGING WEIGHT : 8.1 lb