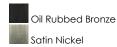

## PRODUCT DESCRIPTION

Classic and robust, the Brentwood series is constructed of rectangular tubing with decoratively defined end caps. The frosted glass features a stylized flair at the corners bringing traditional charm to the space installed.



## **MEASUREMENTS**

**DIMENSION** : 20.5" W x 9.5" H x 6.5" Ext **BACK PLATE** : 4.5" W x 4.5" H x 7" HCO

HANGING WEIGHT : 8.1 lb

### LAMPING

INPUT VOLTAGE : 120V

BULB : 3 x 60W Incandescent E26 Medium , 180W Total

BULB INCLUDED : (Not Included)

DIMMABLE : Yes

#### **FINISHES OPTION**



## **GLASS**

Frosted FT

# MATERIAL

Steel, Glass

## **RATINGS**

Damp Location







#### **ADDITIONAL**

INSTALL UP/DOWN: Up/Down OPERATING TEMPERATURE: -20°C (-4°F), 40°C (104°F)

Always consult a qualified electrician before installing any lighting product.



## WESTERN DISTRIBUTION CENTER (HEADQUARTER)

4200 SHIRLEY DR. I ATLANTA, GA 30336