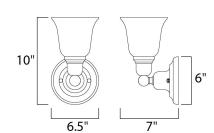

## **MEASUREMENTS**

**DIMENSION** : 6.5" W x 10" H x 7" Ext : 11.5" OAH 6" W x 6" H MAX OAH

HANGING WEIGHT : 2.03 lb