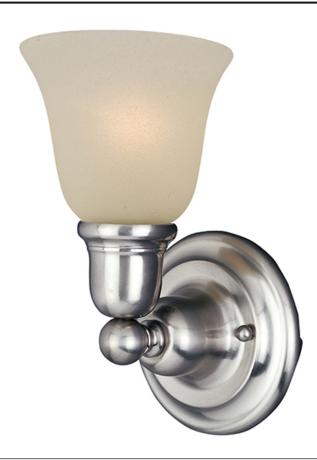

# PRODUCT DESCRIPTION

Beautifully crafted with round stems and offered in our Satin Nickel or Oil Rubbed Bronze finishes. Both available with Soft Vanilla glass.

# GLASS

Soft Vanilla SV