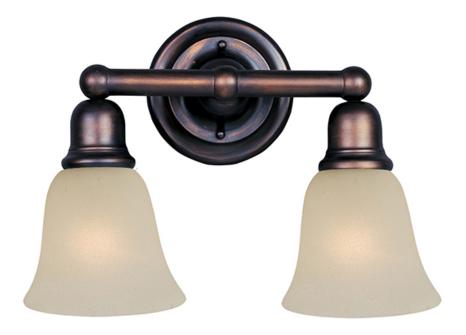

## **PRODUCT DESCRIPTION**

Beautifully crafted with round stems and offered in our Satin Nickel or Oil Rubbed Bronze finishes. Both available with Soft Vanilla glass.