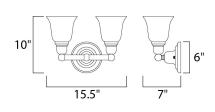

## MEASUREMENTS

DIMENSION **BACK PLATE** HANGING WEIGHT

LAMPING

BULB BULB INCLUDED DIMMABLE

: 15.5" W x 10" H x 7" Ext : 6" W x 6" H x 7.94" HCO : 2.9 lb

INPUT VOLTAGE : 120V : 2 x 60W Incandescent E26 Medium , 120W Total : (Not Included) : Yes