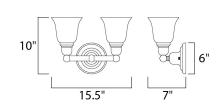

### **MEASUREMENTS**

**DIMENSION** : 15.5" W x 10" H x 7" Ext : 6" W x 6" H x 7.94" HCO **BACK PLATE** 

HANGING WEIGHT : 2.9 lb