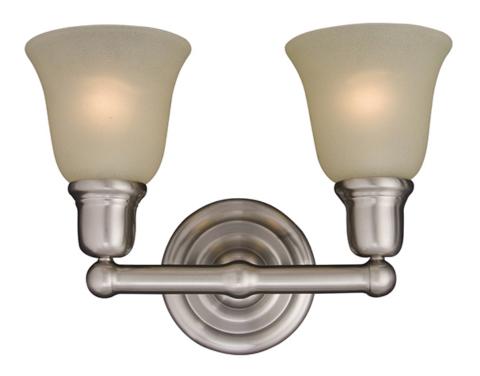

### PRODUCT DESCRIPTION

Beautifully crafted with round stems and offered in our Satin Nickel or Oil Rubbed Bronze finishes. Both available with Soft Vanilla glass.

# MATERIAL

Steel, Glass