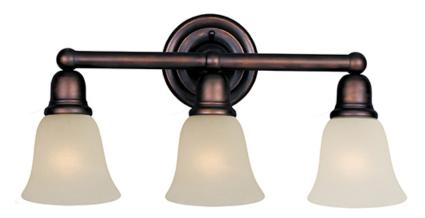

## **PRODUCT DESCRIPTION**

Beautifully crafted with round stems and offered in our Satin Nickel or Oil Rubbed Bronze finishes. Both available with Soft Vanilla glass.