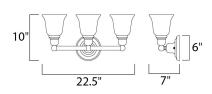

## MEASUREMENTS

LAMPING

BULB

DIMENSION **BACK PLATE** HANGING WEIGHT

: 6" W x 6" H x 7.94" HCO : 5.14 lb

: 22.5" W x 10" H x 7" Ext

INPUT VOLTAGE : 120V : 3 x 60W Incandescent E26 Medium , 180W Total BULB INCLUDED : (Not Included) DIMMABLE : Yes