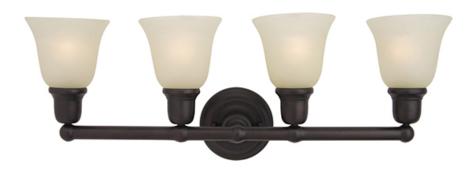

## **PRODUCT DESCRIPTION**

Beautifully crafted with round stems and offered in our Satin Nickel or Oil Rubbed Bronze finishes. Both available with Soft Vanilla glass.