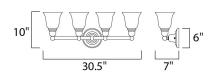

## MEASUREMENTS

LAMPING

DIMENSION BACK PLATE HANGING WEIGHT : 30.5" W x 10" H x 7" Ext : 6" W x 6" H x 7.94" HCO : 5.1 lb

INPUT VOLTAGE: 120VBULB: 4 x 60W Incandescent E26 Medium , 240W TotalBULB INCLUDED: (Not Included)DIMMABLE: Yes