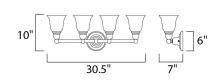

### **MEASUREMENTS**

DIMENSION : 30.5" W x 10" H x 7" Ext BACK PLATE : 6" W x 6" H x 7.94" HCO

HANGING WEIGHT : 5.1 lb

LAMPING

INPUT VOLTAGE : 120V

BULB : 4 x 60W Incandescent E26 Medium , 240W Total

BULB INCLUDED : (Not Included)