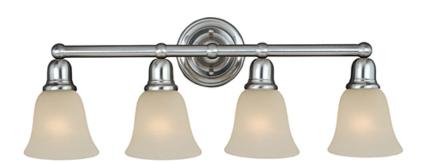

## PRODUCT DESCRIPTION

Beautifully crafted with round stems and offered in our Satin Nickel or Oil Rubbed Bronze finishes. Both available with Soft Vanilla glass.

## LAMPING

INPUT VOLTAGE : 120V

: 4 x 60W Incandescent E26 Medium , 240W Total BULB

BULB INCLUDED : (Not Included)

DIMMABLE : Yes

# **GLASS**

Soft Vanilla SV

# MATERIAL

Steel, Glass