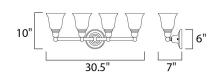

## **MEASUREMENTS**

**DIMENSION** : 30.5" W x 10" H x 7" Ext : 6" W x 6" H x 7.94" HCO **BACK PLATE** 

HANGING WEIGHT : 5.1 lb